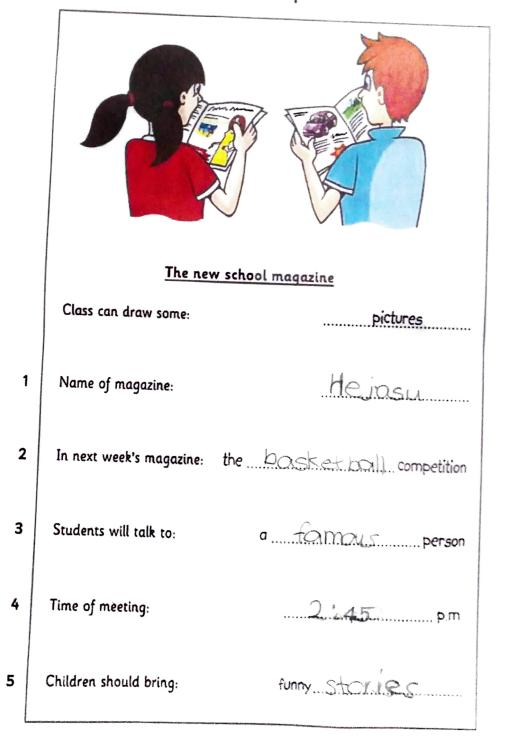

### Part 1 - 5 questions -

Listen and draw lines. There is one example.



Charlie

Katy

Sally

Listening

## Part 2

- 5 questions -





23

## Part 3

- 5 questions -

#### Where did each person go?

Listen and write a letter in each box. There is one example.



- ----- A

S gardina -

LICEN AND THE P. THE ACC. THEM & AND PROPERTY

where the date Harry, termin, more to been the backet



4

Market .

3 😿

C \_\_\_\_

Winz must Herry take or holiday



4





WHEETER IS THEFTER STORE



c 🗔

#### Listening



4 What animal did Harry's family film last year?



5 What is Harry's mum going to buy?



Tust 2

# Part 5 - 5 questions -

Listen and colour and write. There is one example