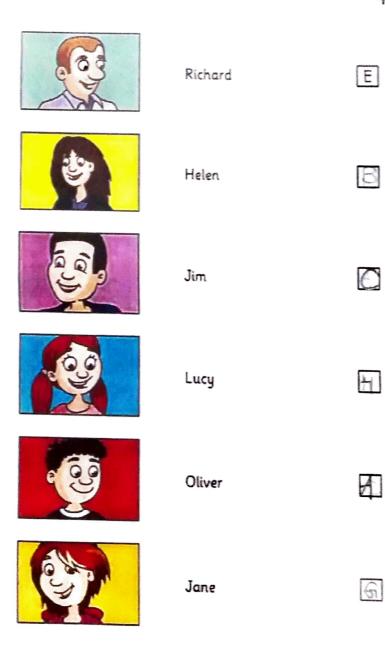

#### Where did each person go?

Listen and write a letter in each box. There is one example.

- ----- A

S gardina -

LICEN AND THE P. THE ACC. THEM & AND PROPERTY

where the date Harry, termin, more to been the backet

4

Market .

3 😿

C \_\_\_\_

Winz must Herry take or holiday

4

WHEETER IS THEFTER STORE

c 🗔