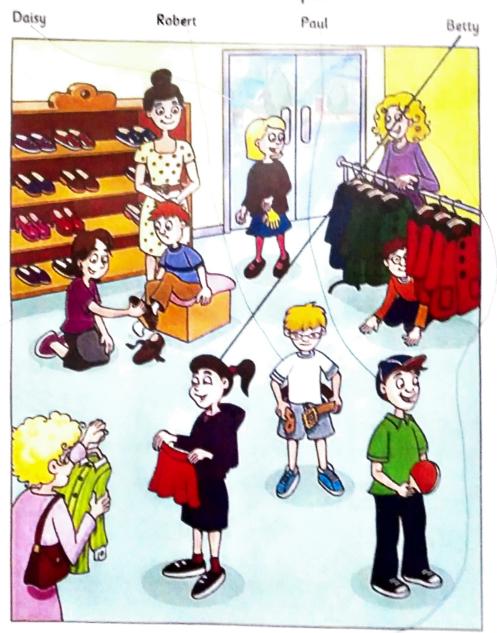

### Part 1 - 5 questions -

Listen and draw lines. There is one example.

Charlie

Katy

Sally

Listening