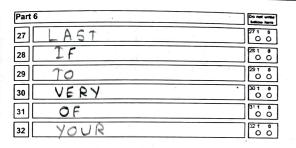

| Draft |
|-------|

OFFICE USE ONLY - DO NOT WRITE OR MAKE ANY MARK ABOVE THIS LINE

For Part 6:

For Part 6: Write your answers clearly in the spaces next to the ENGLISH

Write your answers in CAPITAL LETTERS.